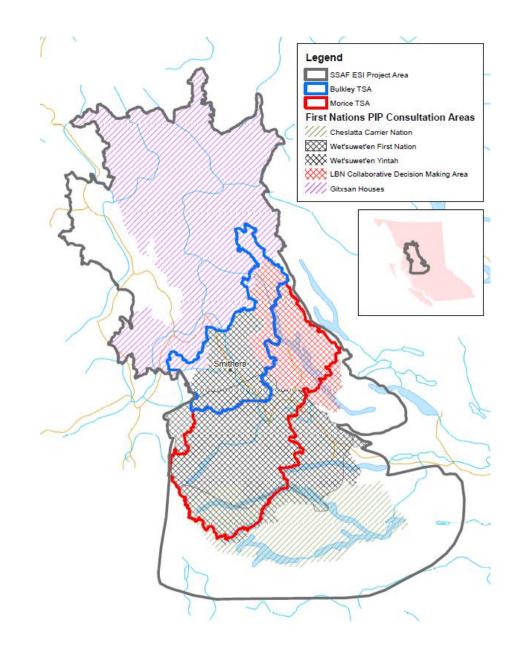

Location of Bulkley and Morice TSA's relative to SSAF ESI Project Area



### Two Years of Scoping to this point – Started with Bulkey & Morice TSRs

Hard Pivot Required

#### 2021-22 OCF-Skeena Region Scoping

- How to land Bu Mo TSRs in Regional context
- '2 in 1' approach: 2 TSAs, 1 process, 1 table

Jan – Mar 2022 SSAF Role – Collaborative TSRs Scoping Form to SSAF and SSAF endorsement

Apr 2022 TSR update #1 at local TSA SC meetings Aug 2022
Bilateral LBNBC Chief
Foresters
Meeting #2

Oct 2022 SSAF 2 FWG Update Jan 2023
Bilateral LBNBC Meeting re:
TSR TOR



























Jan 2022 Initial engagement letters to Nations Mar 2022 Capacity Funds flowed to Nations June 2022 Bilateral LBN-BC Chief Forester Meeting #1

Oct 2022 TSR Update #2 at local TSA SC Dec 2022 Multilateral Collaborative TWG 'Kick-Off' Meeting Mid-Feb 2023
Expected
Premier's
Annou