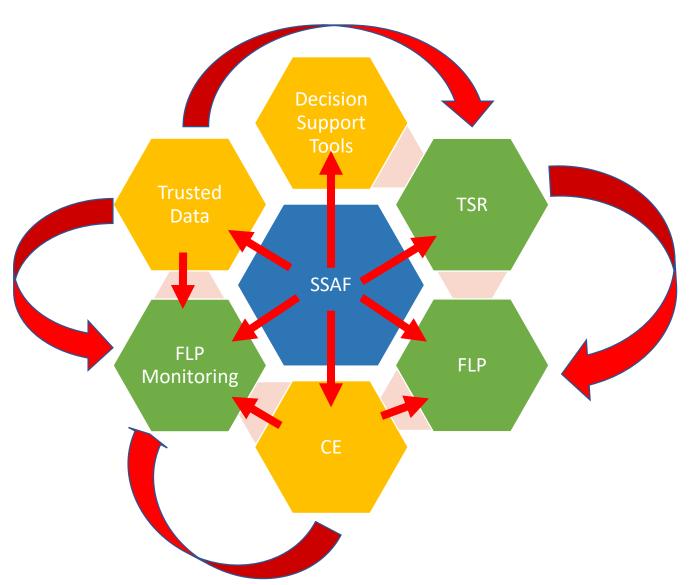

### Integration Points/Sharing Resources

- Yellow hexagons linked- data inputs/decision making supports
- Green hexagons linkedmandated forest stewardship processes

Questions?